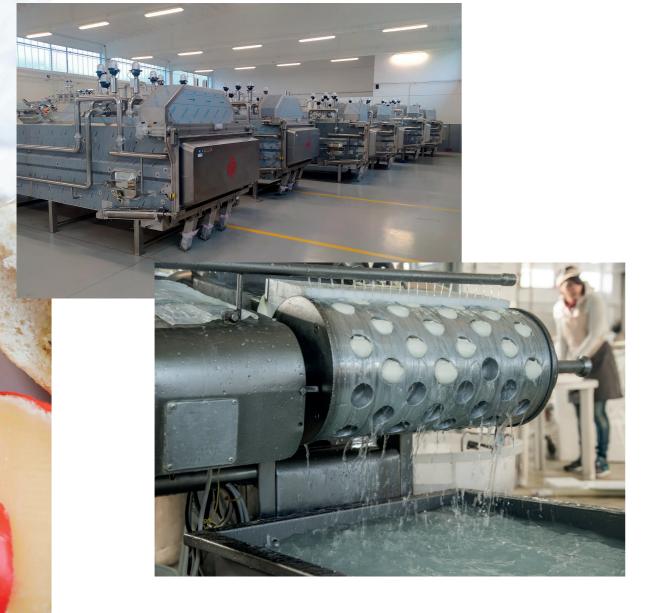

## HUHNSEAL **Custom Technology Partner**

**Mechanical Seals for Cheese and Dairy Process Industry** Hygienic solutions for easy cleanability

Hygienic mechanical seals for rotating shafts of the typical Dairy and Cheese processing equipment.

- Cheese Making Vats
- Stretching Machines (Steam and Water)
- Molding machines
- Curd Drainage, Maturation and Feeding