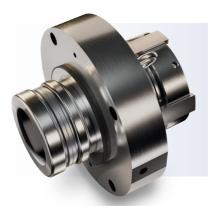

### **ESH/EDH/BAU** series

- Cartridge design
- Single and double configuration
- Axial displacements up to +/- 5 mm
- Radial displacement up to +/- 2 mm