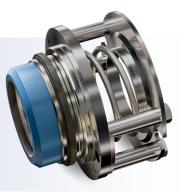

#### STU-S series

- Semi-cartridge design
- Single configuration
- High axial compactness
- Axial displacements up to +/- 3 mm
- Radial displacement up to +/- 1 mm

EHEDG designs

CIP / SIP enabled