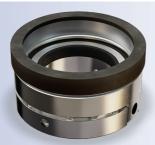

#### STU-S series

- Semi-cartridge design
- Single configuration
- High axial compactness
- Axial displacements up to +/- 3 mm
- Radial displacement up to +/- 1 mm

EHEDG designs

CIP / SIP enabled