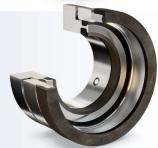

### **ESH/EDH/BAU** series

- Cartridge design
- Single and double configuration
- Axial displacements up to +/- 5 mm
- Radial displacement up to +/- 2 mm